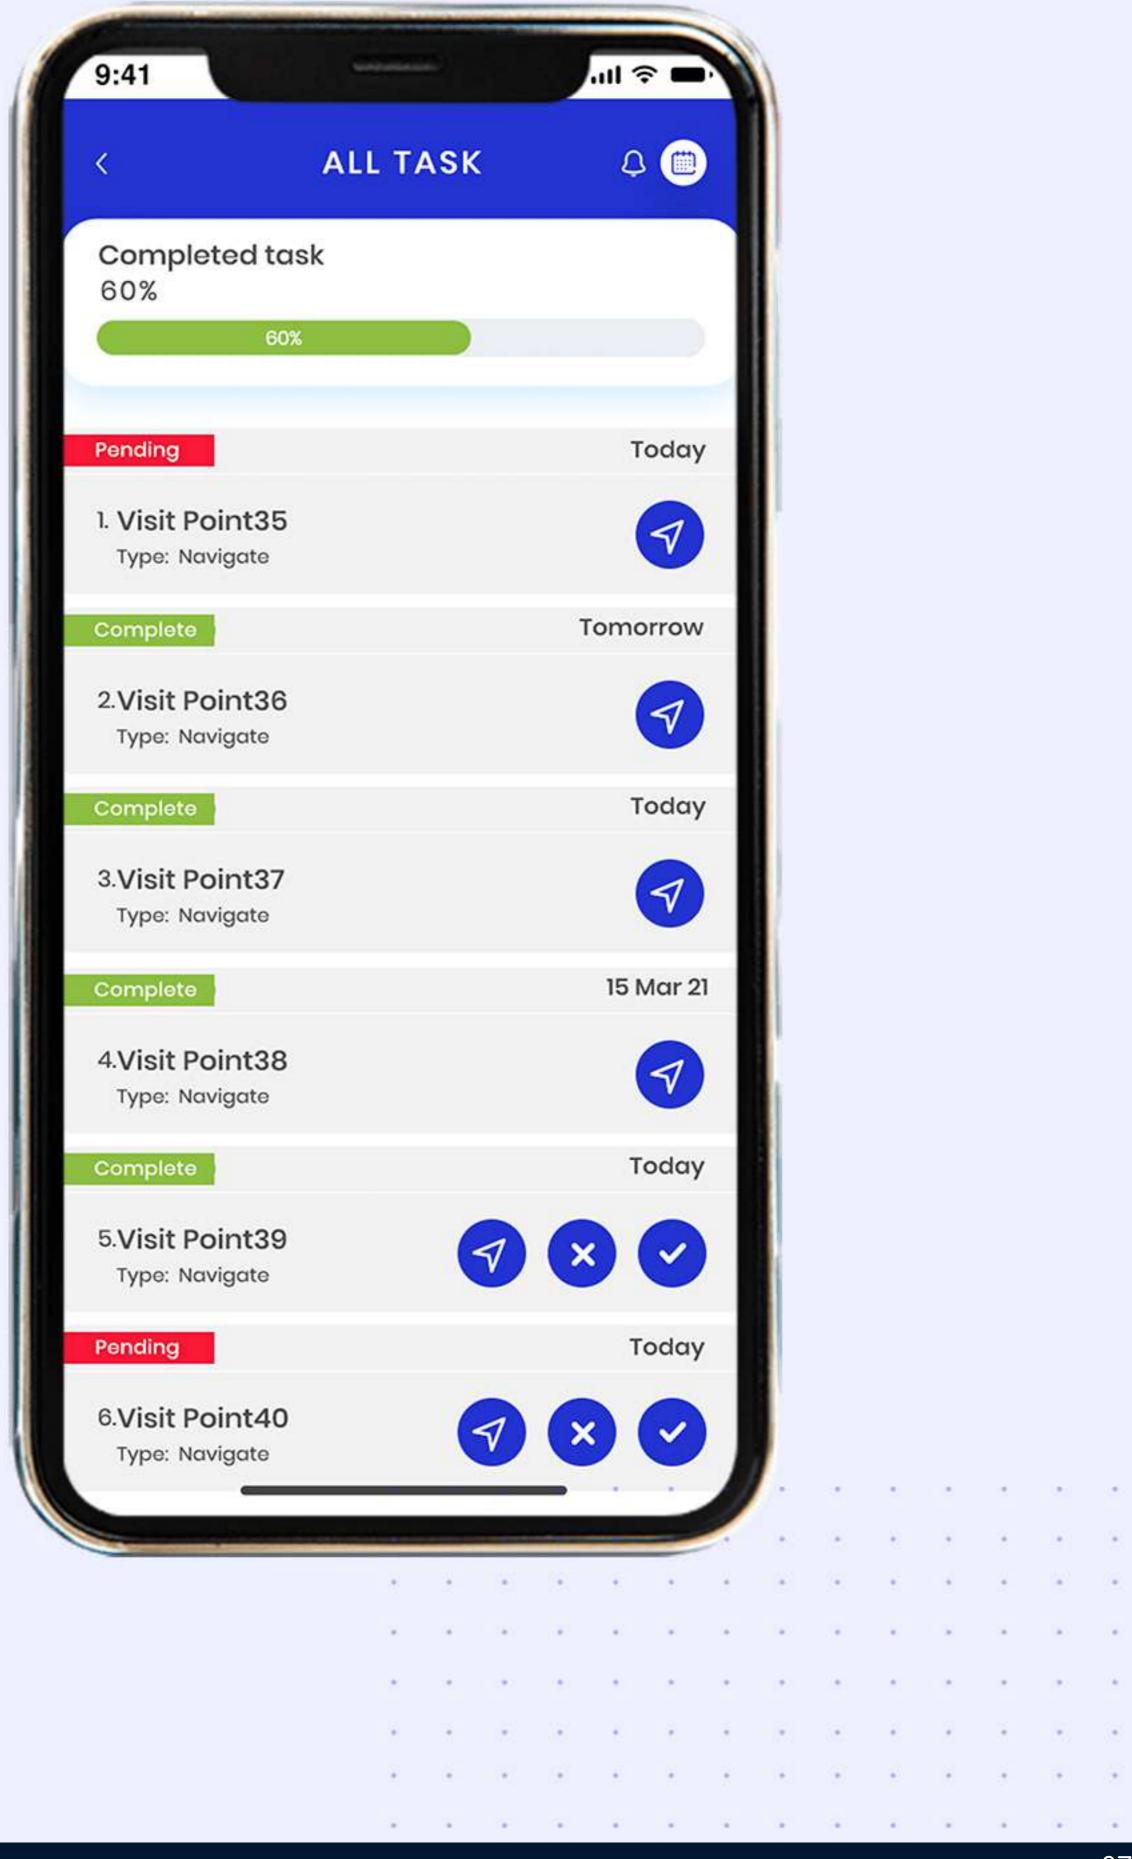

| 2  |
|---|--|---|---|---|---|---|---|---|---|---|---|---|---|----|
| 2 |  | 1 | • | ŧ | • | * | • |   | ŧ |   |   |   |   | ž  |
| 1 |  | • | • | 8 |   | • | • | • | ÷ | * | • | • | • | ŧ  |
| 1 |  | • |   |   | × |   | • |   |   | × |   | • |   | e) |
|   |  |   |   |   |   |   |   |   |   |   |   |   |   |    |
|   |  |   |   | 2 |   |   |   |   |   |   |   |   |   | ÷  |
|   |  |   |   |   |   |   |   |   |   |   |   |   |   |    |
|   |  |   |   |   |   |   |   |   |   |   |   |   |   |    |

# **SECURE ACCESS/LOGIN SYSTEM**



7System Technology

#### **INSIGHTS & ANALYTICS**



7System Technology

# FACE RECOGNITION ENABLED ATTENDANCE



# FACE RECOGNITION ENABLED ATTENDANCE



7System Technology

### DAILY ROUTE MAP OF LOCATIONS TO VISIT



# TASK LIST WITH NAVIGATION FEATURES



#### 7System Technology

.

# NAVIGATION WITH REAL-TIME TRAFFIC UPDATES



# **RIDER PERFORMANCE REPORTS**

| 9:41                                 |            | ul 奈 ■            |
|--------------------------------------|------------|-------------------|
| < PI                                 | ERFORMANCE | Q <mark>2</mark>  |
| 1. Daily Task<br>Friday   26 March 2 | 2021       | Score<br>90% -8%  |
| 2. Task Name<br>Monday   29 Marc     | h 2021     | Score<br>87% +5%1 |
| 3. Task Name<br>Monday   29 Marc     | h 2021     | Score<br>87% +5%1 |
| 4. Task Name<br>Monday   29 Marc     | h 2021     | Score<br>87% +5%1 |
| 5. Task Name<br>Monday   29 Marc     | h 2021     | Score<br>87% +5%1 |
| 6. Task Name                         |            | Score             |

|