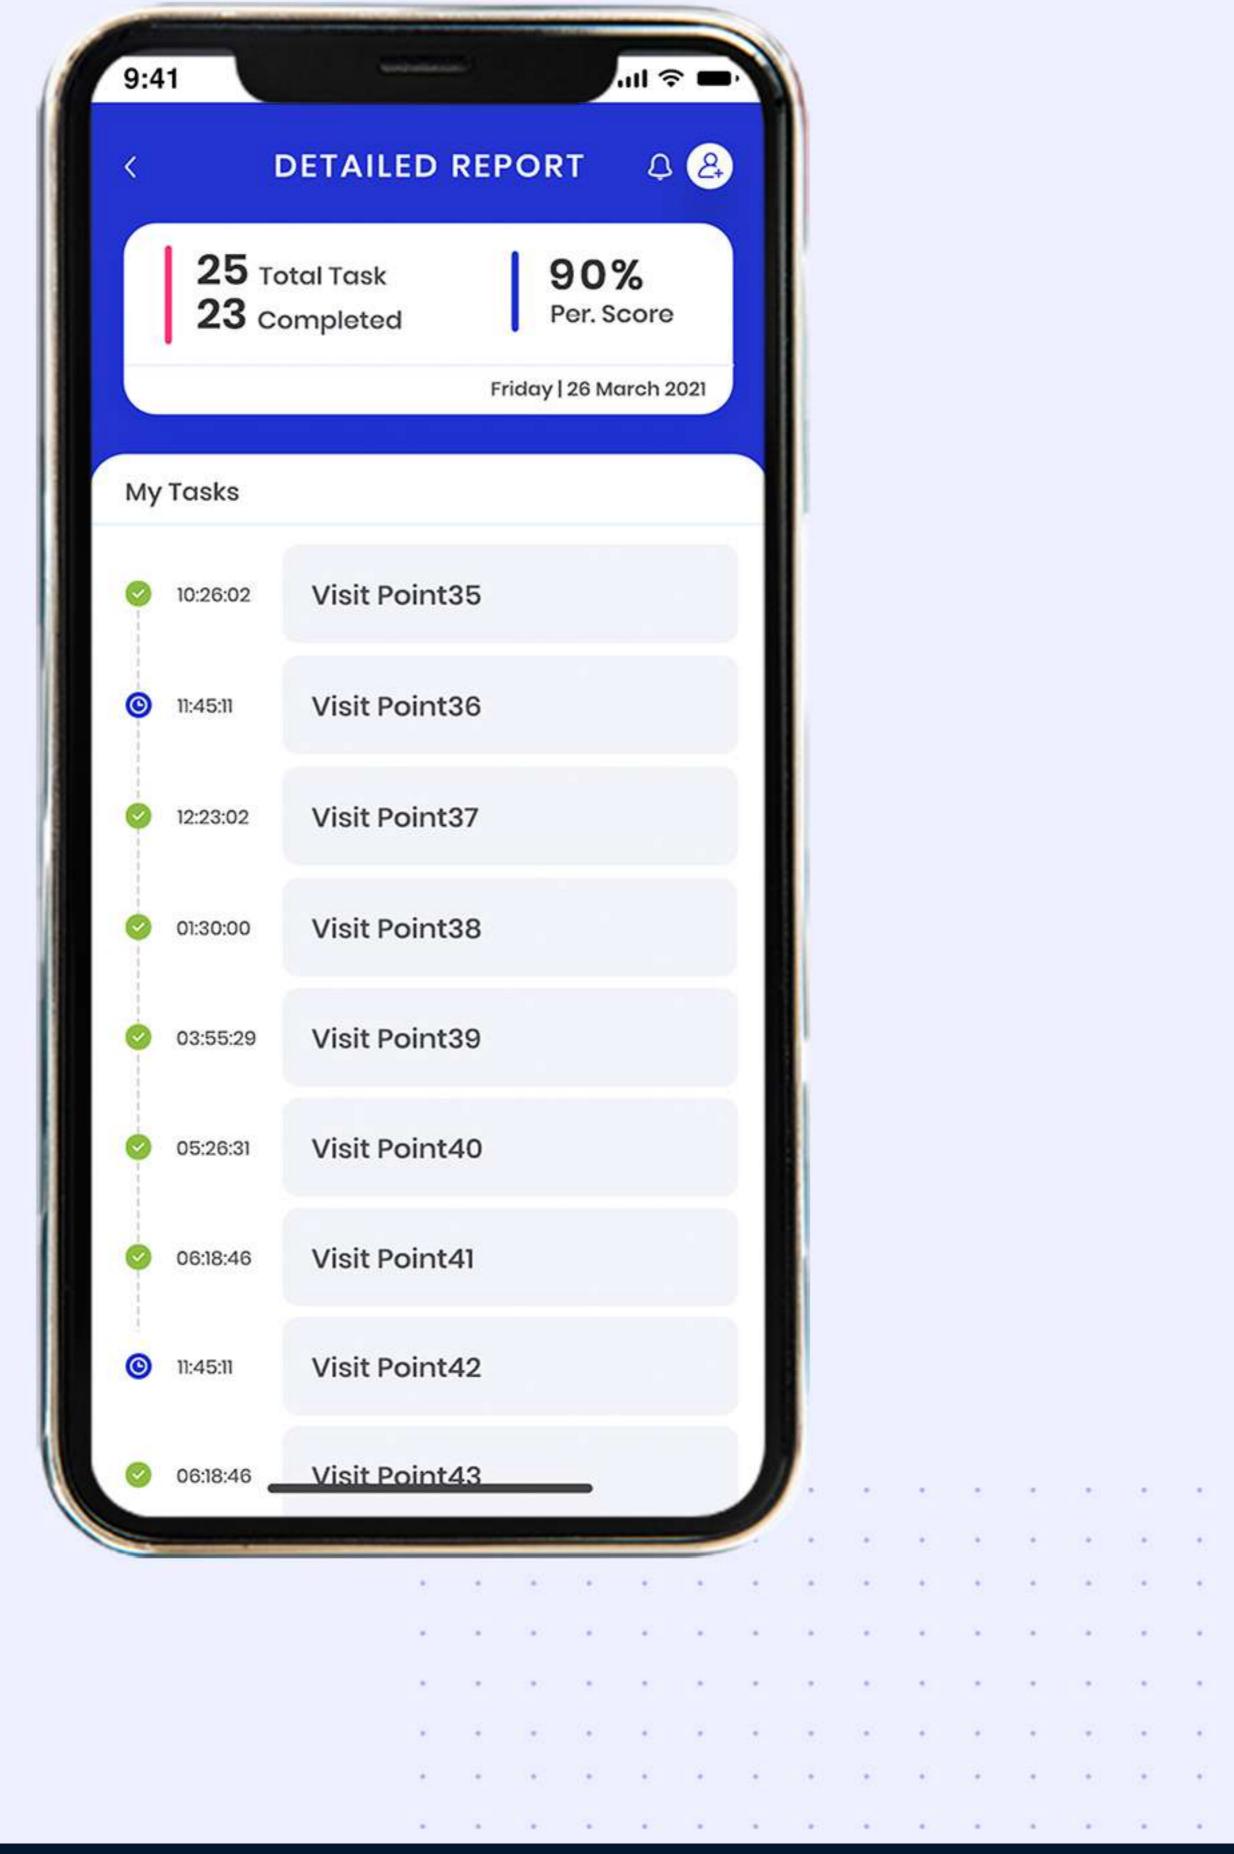

# **RIDER PERFORMANCE REPORTS**

| 9:41                                 |            | ul 奈 ■            |
|--------------------------------------|------------|-------------------|
| < PI                                 | ERFORMANCE | Q <mark>2</mark>  |
| 1. Daily Task<br>Friday   26 March 2 | 2021       | Score<br>90% -8%  |
| 2. Task Name<br>Monday   29 Marc     | h 2021     | Score<br>87% +5%1 |
| 3. Task Name<br>Monday   29 Marc     | h 2021     | Score<br>87% +5%1 |
| 4. Task Name<br>Monday   29 Marc     | h 2021     | Score<br>87% +5%1 |
| 5. Task Name<br>Monday   29 Marc     | h 2021     | Score<br>87% +5%1 |
| 6. Task Name                         |            | Score             |

#### **DETAILED PERFORMANCE REPORT**