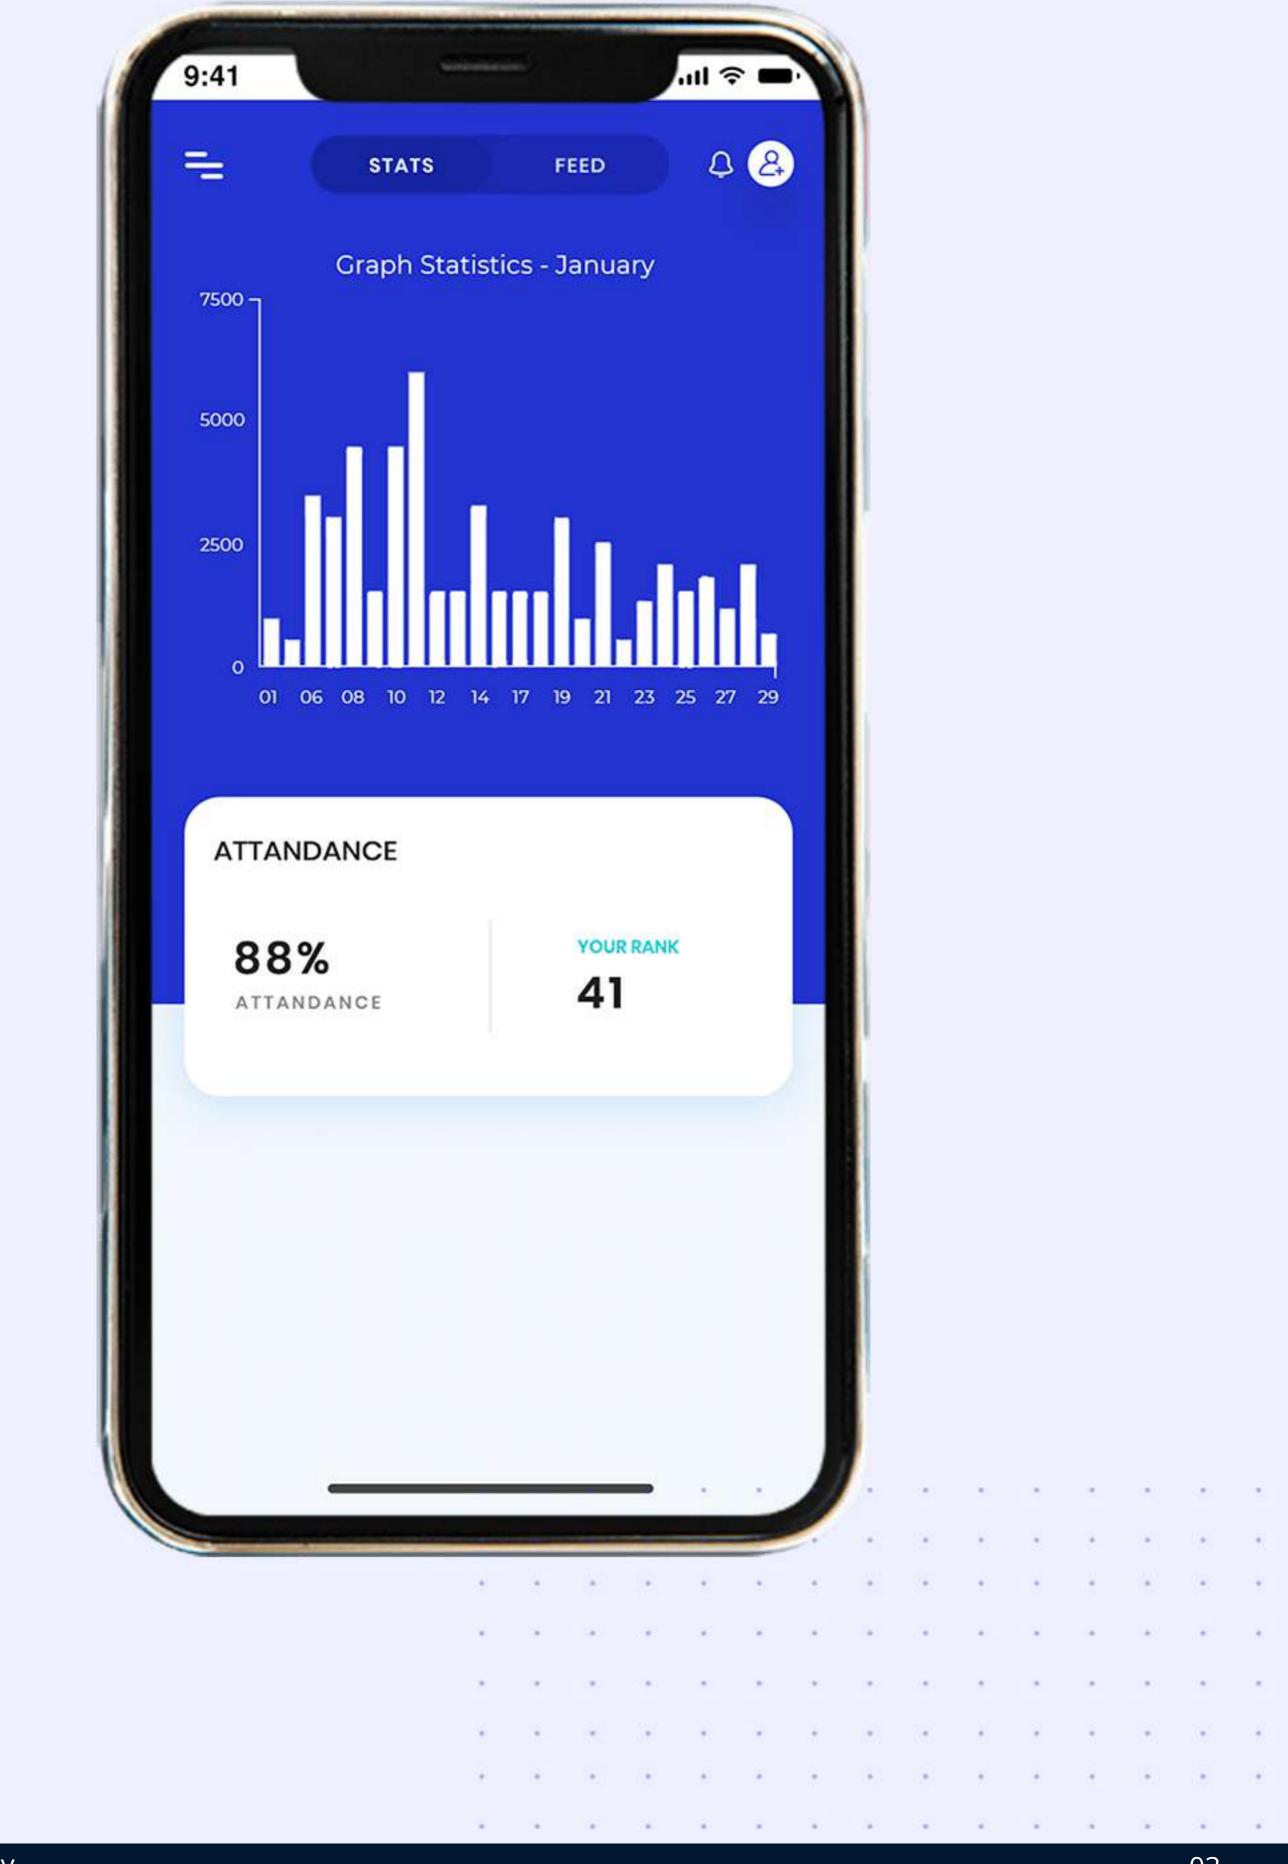

# R.A.M.A

# RIDER ASSISTANCE MOBILE APP (APPLICATION LAYOUT)



| 1 |  |   |   |   |   |   |   |   |   | ÷ |   |   |   | 2  |
|---|--|---|---|---|---|---|---|---|---|---|---|---|---|----|
| 2 |  | 1 | • | ŧ | • | * | • |   | ŧ |   |   |   |   | ž  |
| 1 |  | • | • | 8 |   | • | • | • | ÷ | * | • | • | • | ŧ  |
| 1 |  | • |   |   | × |   | • |   |   | × |   | • |   | e) |
|   |  |   |   |   |   |   |   |   |   |   |   |   |   |    |
|   |  |   |   | 2 |   |   |   |   |   |   |   |   |   | ÷  |
|   |  |   |   |   |   |   |   |   |   |   |   |   |   |    |
|   |  |   |   |   |   |   |   |   |   |   |   |   |   |    |

# **SECURE ACCESS/LOGIN SYSTEM**



7System Technology

#### **INSIGHTS & ANALYTICS**



7System Technology

# FACE RECOGNITION ENABLED ATTENDANCE



# FACE RECOGNITION ENABLED ATTENDANCE



7System Technology

### DAILY ROUTE MAP OF LOCATIONS TO VISIT



# TASK LIST WITH NAVIGATION FEATURES



#### 7System Technology

.

# NAVIGATION WITH REAL-TIME TRAFFIC UPDATES



# **RIDER PERFORMANCE REPORTS**

| 9:41                                 |            | ul 奈 ■            |
|--------------------------------------|------------|-------------------|
| < PI                                 | ERFORMANCE | Q <mark>2</mark>  |
| 1. Daily Task<br>Friday   26 March 2 | 2021       | Score<br>90% -8%  |
| 2. Task Name<br>Monday   29 Marc     | h 2021     | Score<br>87% +5%1 |
| 3. Task Name<br>Monday   29 Marc     | h 2021     | Score<br>87% +5%1 |
| 4. Task Name<br>Monday   29 Marc