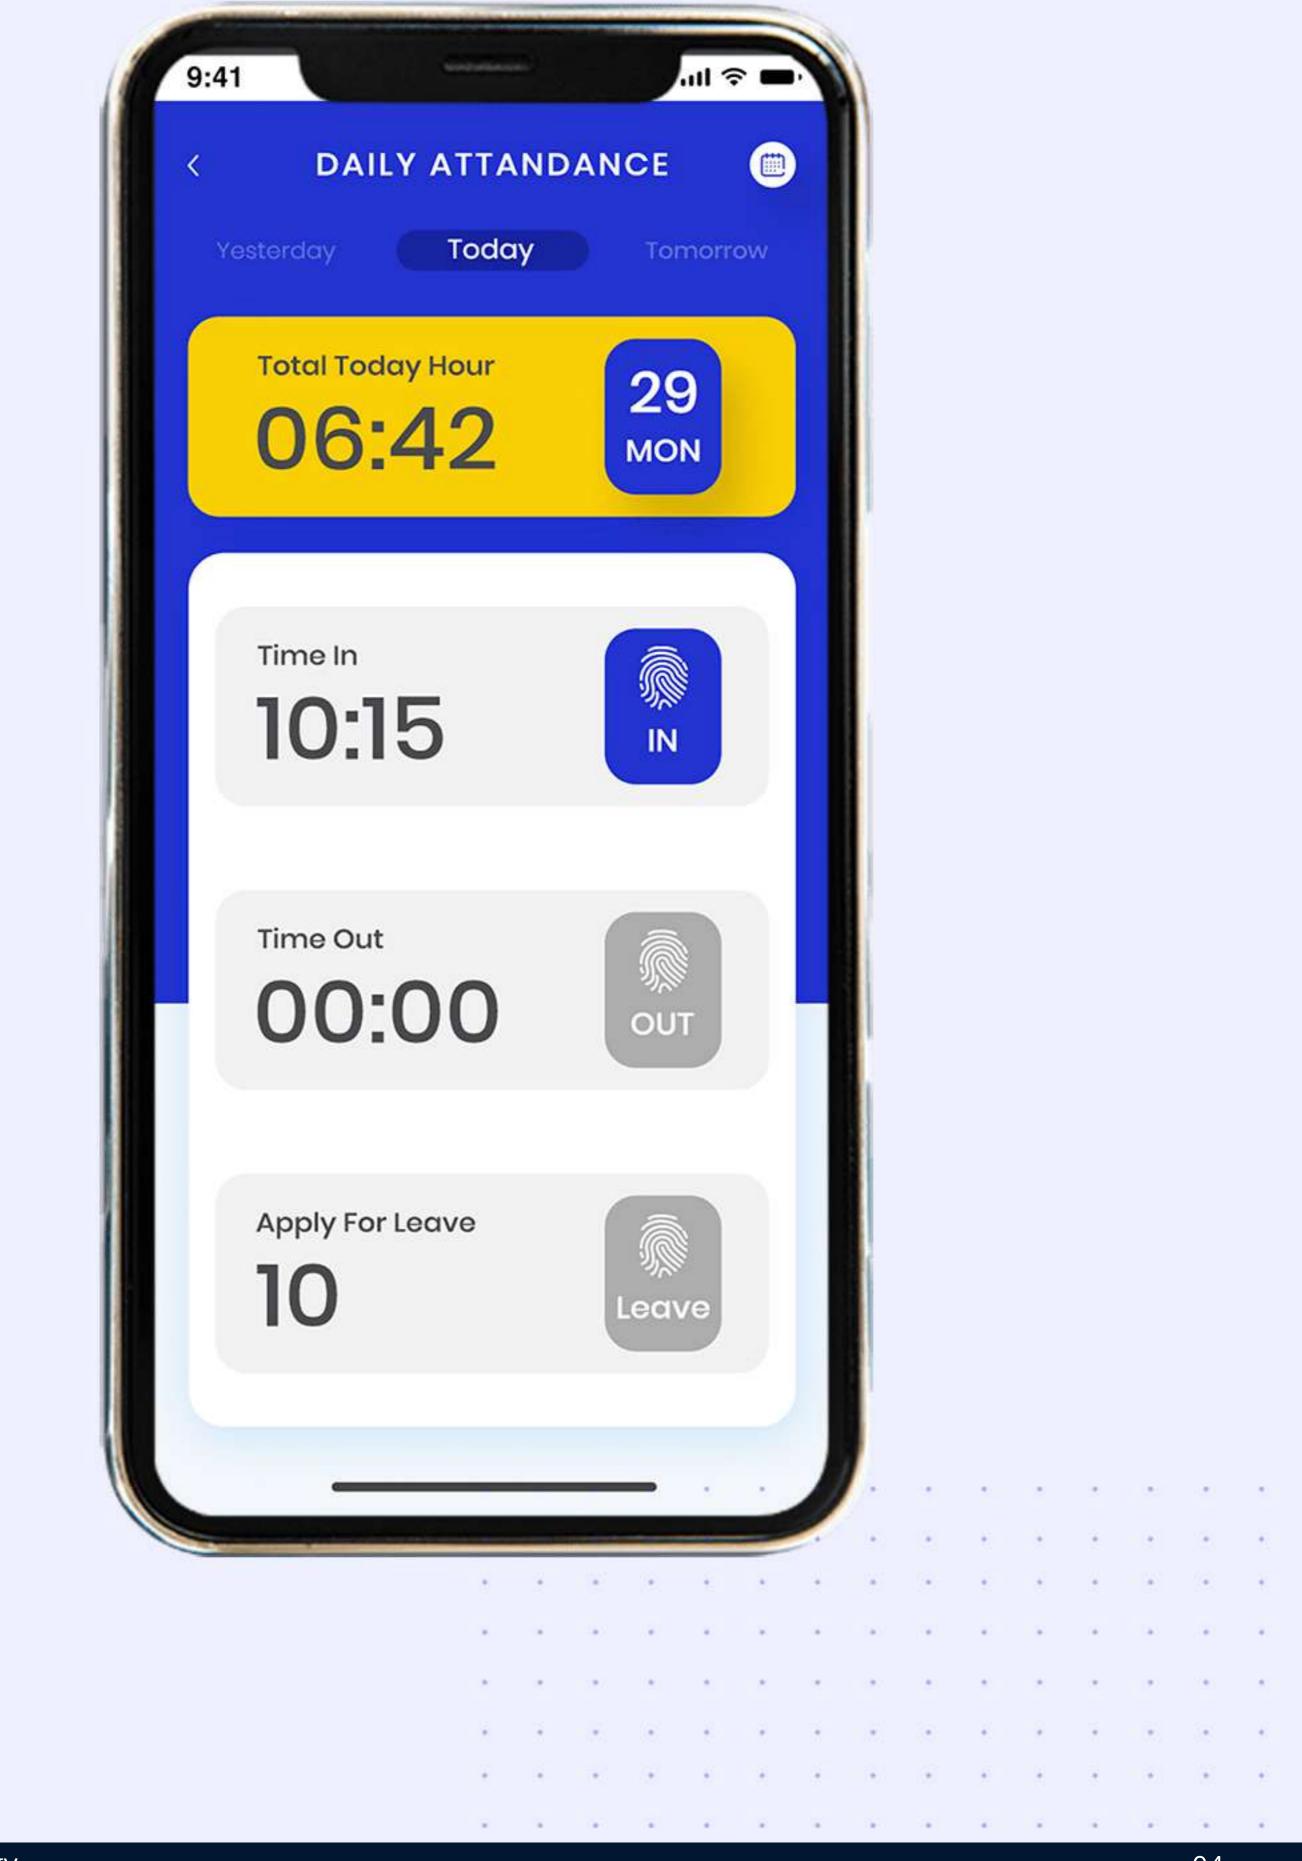

# FACE RECOGNITION ENABLED ATTENDANCE

# FACE RECOGNITION ENABLED ATTENDANCE

7System Technology