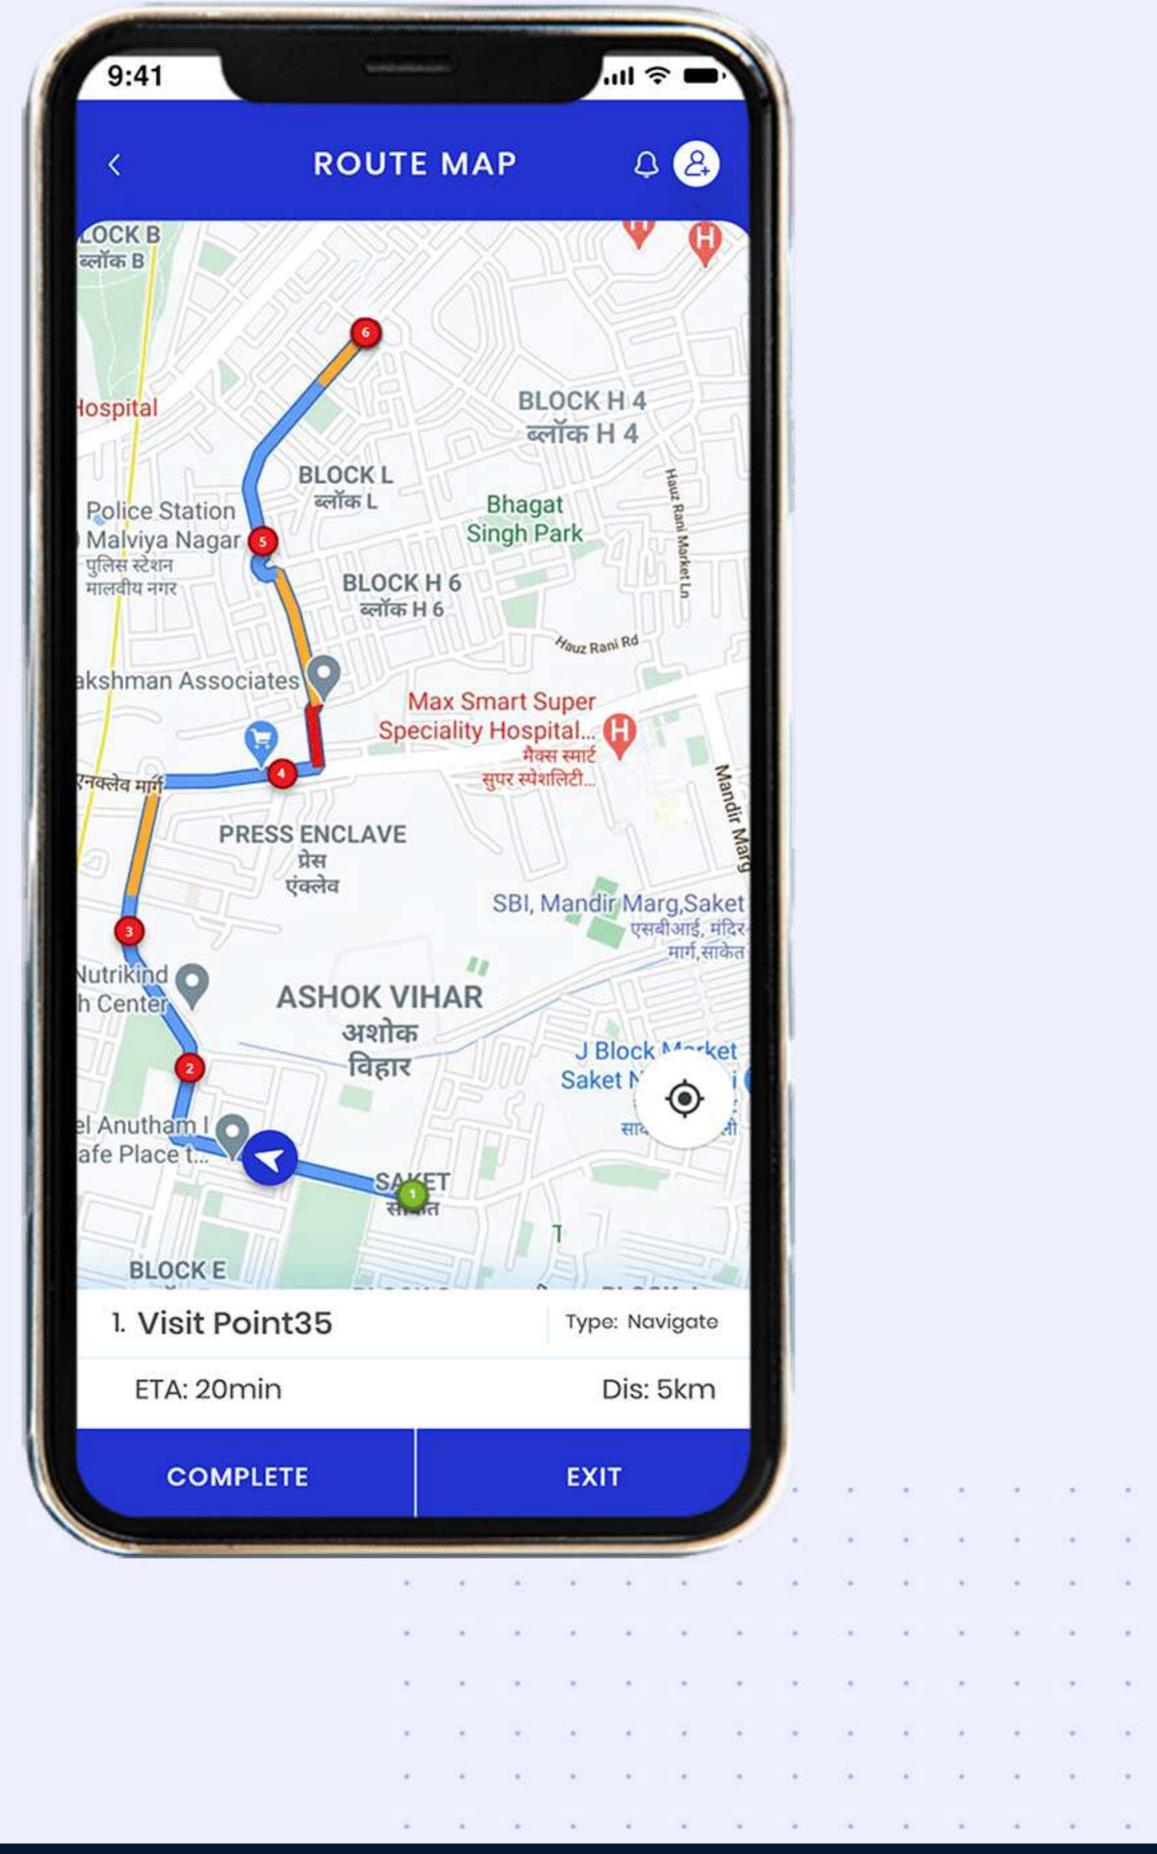

|   |   |   |   |   |   | ÷ |   |   |   | 2  |
|---|--|---|---|---|---|---|---|---|---|---|---|---|---|----|
| 2 |  | 1 | • | ŧ | • | * | • |   | ŧ |   |   |   |   | ž  |
| 1 |  | • | • | 8 |   | • | • | • | ÷ | * | • | • | • | ŧ  |
| 1 |  | • |   |   | × |   | • |   |   | × |   | • |   | e) |
|   |  |   |   |   |   |   |   |   |   |   |   |   |   |    |
|   |  |   |   | 2 |   |   |   |   |   |   |   |   |   | ÷  |
|   |  |   |   |   |   |   |   |   |   |   |   |   |   |    |
|   |  |   |   |   |   |   |   |   |   |   |   |   |   |    |

# **SECURE ACCESS/LOGIN SYSTEM**



7System Technology

#### **INSIGHTS & ANALYTICS**



7System Technology

# FACE RECOGNITION ENABLED ATTENDANCE



# FACE RECOGNITION ENABLED ATTENDANCE



7System Technology

### DAILY ROUTE MAP OF LOCATIONS TO VISIT



# TASK LIST WITH NAVIGATION FEATURES



#### 7System Technology

.

# NAVIGATION WITH REAL-TIME TRAFFIC UPDATES



# **RIDER PERFORMANCE REPORTS**

| 9:41                                 |            | ul 奈 ■            |
|--------------------------------------|------------|-------------------|
| < PI                                 | ERFORMANCE | Q <mark>2</mark>  |
| 1. Daily Task<br>Friday   26 March 2 | 2021       | Score<br>90% -8%  |
| 2. Task Name<br>Monday   29 Marc     | h 2021     | Score<br>87% +5%1 |
| 3. Task Name<br>Monday   29 Marc     | h 2021     | Score<br>87% +5%1 |
| 4. Task Name<br>Monday   29 Marc     | h 2021     | Score<br>87% +5%1 |
| 5. Task Name<br>Monday   29 Marc     | h 2021     | Score<br>87% +5%1 |
| 6. Task Name                         |            | Scor