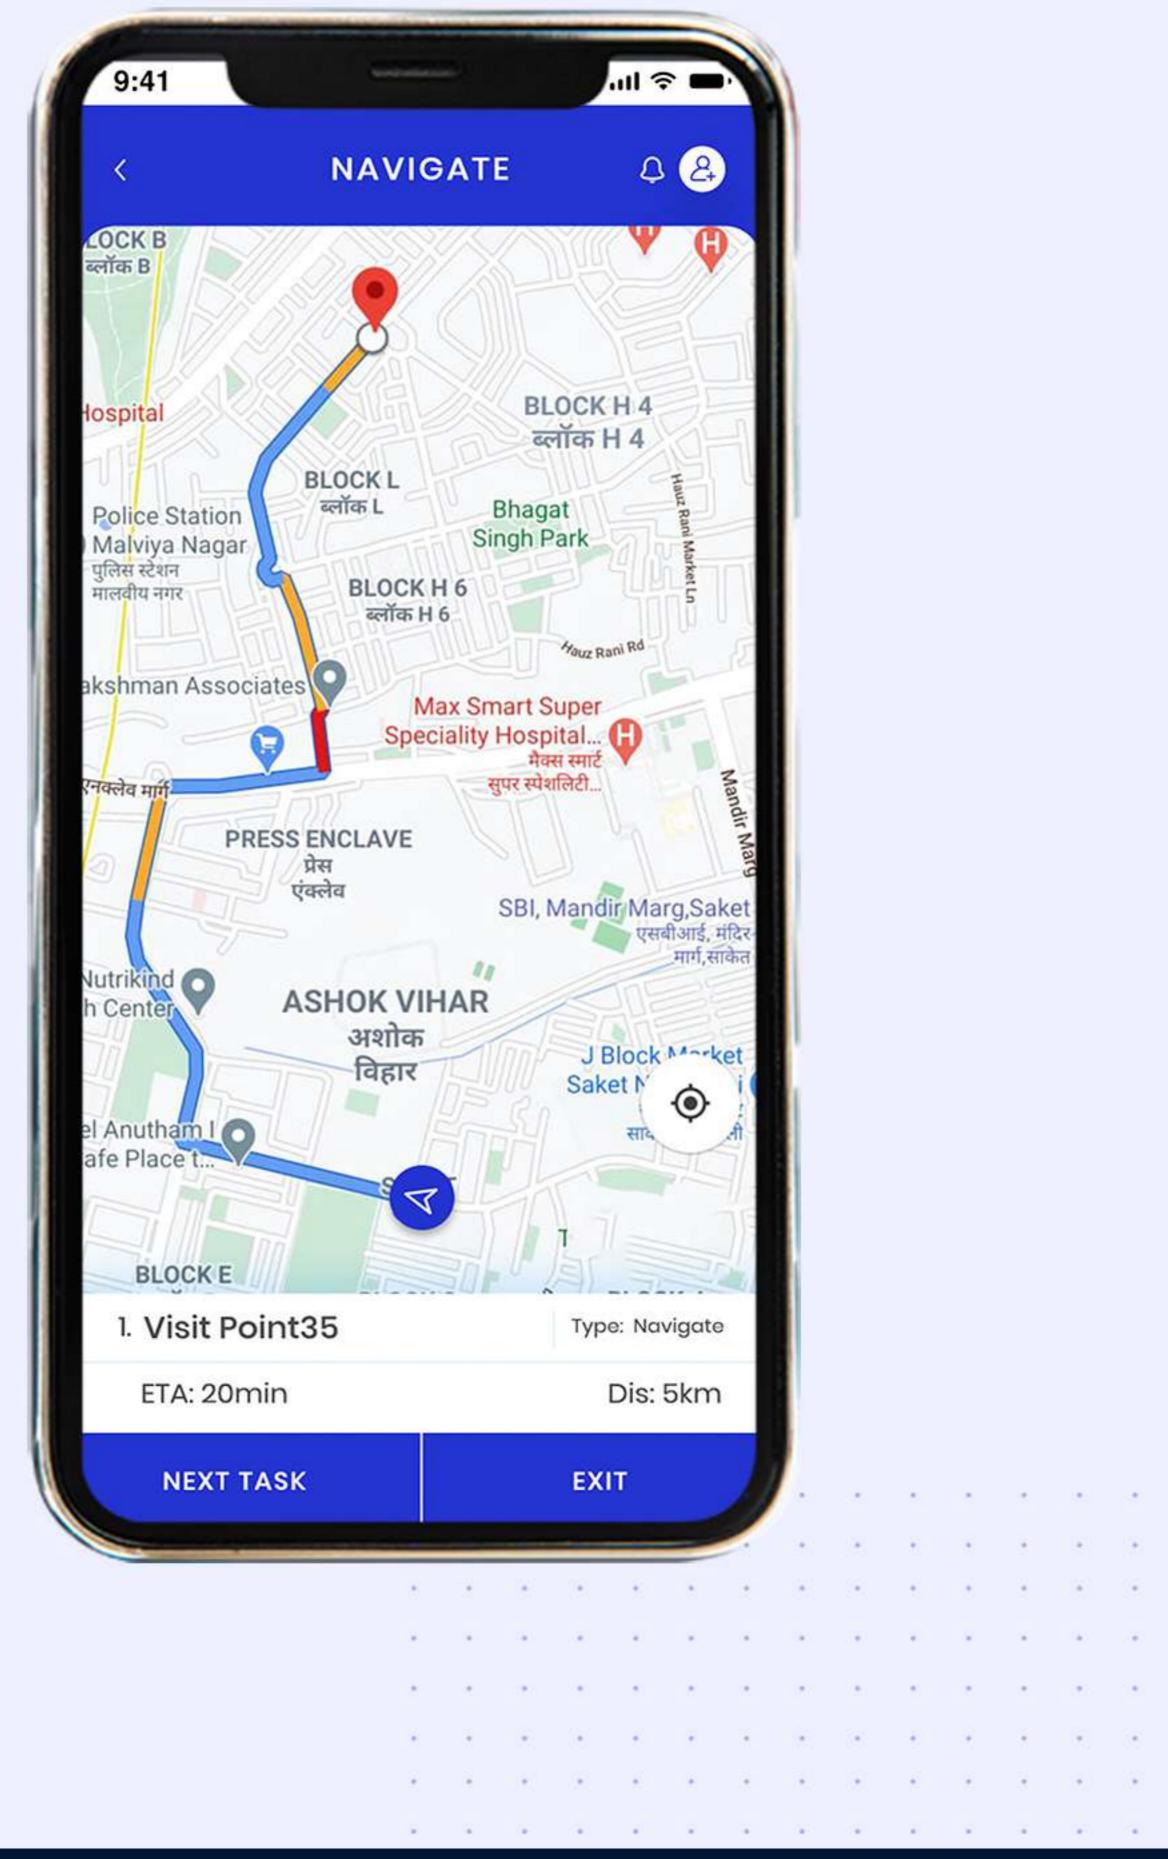

### DAILY ROUTE MAP OF LOCATIONS TO VISIT

# TASK LIST WITH NAVIGATION FEATURES

# NAVIGATION WITH REAL-TIME TRAFFIC UPDATES